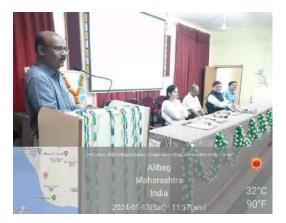

I/C Career Katta

resive

Smt. Indirabai G. Kulkarni Arts College, J. B. Sawant Science College and Sau. Janakibai D. Kunte Commerce College, Alibag – Raigad (J.S.M. College Alibag Raigad)

| Name of the activity        | Workshop on UPSC exams                            |
|-----------------------------|---------------------------------------------------|
| Organised By                | J.S.M. College, Alibag - Raigad                   |
| Any collaboration           | Balasaheb Thakrey Academy                         |
| Date of Activity            | 20 <sup>th</sup> July 2023                        |
| Time                        | 11:00 am                                          |
| Venue                       | Jaywantrao Keluskar Hall                          |
| Name of the Resource Person | Chairperson, Balasaheb Thakrey Academy            |
| In -charge Name             | Dr. Sonali Suhas Patil                            |
| Total no. of participants   | 111 students                                      |
| Objectives                  | To create awareness about competitive examination |
| Outcomes                    | All students participated in workshop             |