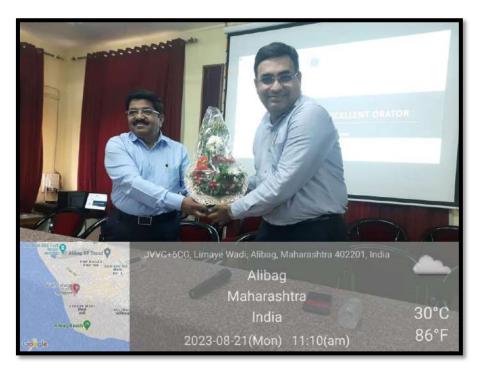

I/C Career Katta

resive

Smt. Indirabai G. Kulkarni Arts College, J. B. Sawant Science College and Sau. Janakibai D. Kunte Commerce College, Alibag – Raigad (J.S.M. College Alibag Raigad)

| Name of the activity        | Workshop on UPSC exams                            |
|-----------------------------|---------------------------------------------------|
| Organised By                | J.S.M. College, Alibag - Raigad                   |
| Any collaboration           | Balasaheb Thakrey Academy                         |
| Date of Activity            | 20 <sup>th</sup> July 2023                        |
| Time                        | 11:00 am                                          |
| Venue                       | Jaywantrao Keluskar Hall                          |
| Name of the Resource Person | Chairperson, Balasaheb Thakrey Academy            |
| In -charge Name             | Dr. Sonali Suhas Patil                            |
| Total no. of participants   | 111 students                                      |
| Objectives                  | To create awareness about competitive examination |
| Outcomes                    | All students participated in workshop             |