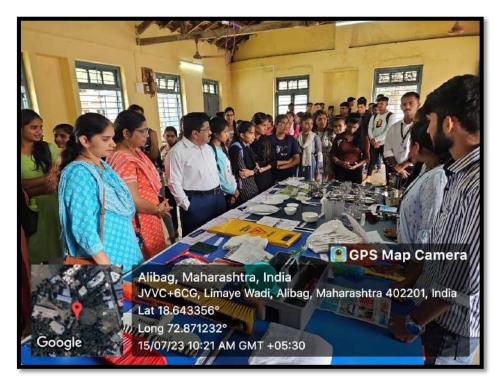

| Name of the activity        | Youth Skills Day                                                                              |
|-----------------------------|-----------------------------------------------------------------------------------------------|
| Organised By                | J.S.M. College, Alibag - Raigad                                                               |
| Any collaboration           | Pratham Education Foundation, Mumbai                                                          |
| Date of Activity            | 15 <sup>th</sup> July 2023                                                                    |
| Time                        | 11:00 am                                                                                      |
| Venue                       | Jaywantrao Keluskar Hall                                                                      |
| Name of the Resource Person | Exhibition of various courses                                                                 |
| In -charge Name             | Dr. Sonali Suhas Patil                                                                        |
| Total no. of participants   | 84 students                                                                                   |
| Objectives                  | <ul> <li>To create awareness about various courses available at pratham foundation</li> </ul> |
| Outcomes                    | • Students visited the exhibition                                                             |

#### **Youth Skills Day**

**Exhibition by Pratham Education Foundation** 