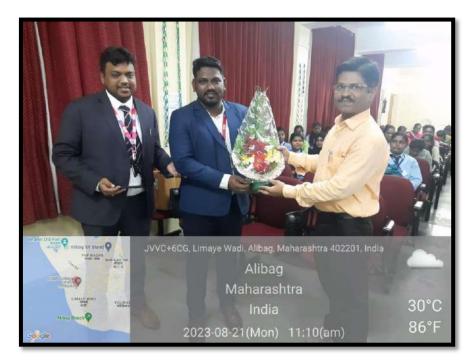

| Name of the activity        | Youth Skills Day                                                                              |
|-----------------------------|-----------------------------------------------------------------------------------------------|
| Organised By                | J.S.M. College, Alibag - Raigad                                                               |
| Any collaboration           | Pratham Education Foundation, Mumbai                                                          |
| Date of Activity            | 15 <sup>th</sup> July 2023                                                                    |
| Time                        | 11:00 am                                                                                      |
| Venue                       | Jaywantrao Keluskar Hall                                                                      |
| Name of the Resource Person | Exhibition of various courses                                                                 |
| In -charge Name             | Dr. Sonali Suhas Patil                                                                        |
| Total no. of participants   | 84 students                                                                                   |
| Objectives                  | <ul> <li>To create awareness about various courses available at pratham foundation</li> </ul> |
| Outcomes                    | • Students visited the exhibition                                                             |

#### **ACTIVITY REPORT**

Coordinator Signature

Principal

To,

The Principal,

J.S.M. College, Alibag-Raigad

Reference:- Letter received from Pratham Education Foundation dated 12<sup>th</sup> July 2023 about program on International Youth Skill development Day.