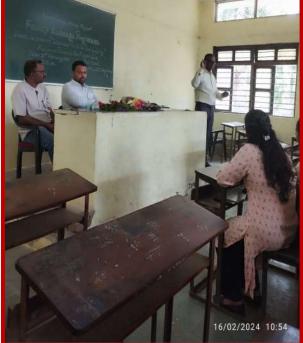

| Name of the activity        | Youth Skills Day                                                                              |
|-----------------------------|-----------------------------------------------------------------------------------------------|
| Organised By                | J.S.M. College, Alibag - Raigad                                                               |
| Any collaboration           | Pratham Education Foundation, Mumbai                                                          |
| Date of Activity            | 15 <sup>th</sup> July 2023                                                                    |
| Time                        | 11:00 am                                                                                      |
| Venue                       | Jaywantrao Keluskar Hall                                                                      |
| Name of the Resource Person | Exhibition of various courses                                                                 |
| In -charge Name             | Dr. Sonali Suhas Patil                                                                        |
| Total no. of participants   | 84 students                                                                                   |
| Objectives                  | <ul> <li>To create awareness about various courses available at pratham foundation</li> </ul> |
| Outcomes                    | • Students visited the exhibition                                                             |

#### **Youth Skills Day**

**Exhibition by Pratham Education Foundation** 