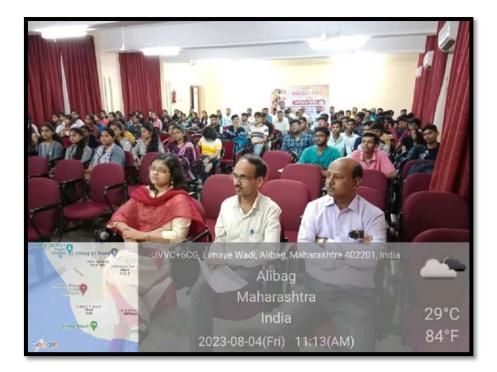

#### Janata Shikshan Mandal's Smt. Indirabai G. Kulkarni Arts, J. B. Sawant Science and Sau. Janakibai D. Kunte Commerce College, Alibag – Raigad

5.1.4 Number of Students benefited by guidance for competitive examinations & Career Counseling offered by the institution during the year

| Sr. No. | Name of the Activity                         | Date       | Number of     |
|---------|----------------------------------------------|------------|---------------|
|         |                                              |            | Beneficiaries |
| 1.      | Youth Skills Day                             | 15/07/2023 | 84            |
| 2.      | Workshop on UPSC Examinations                | 20/07/2023 | 111           |
| 3.      | Career Katta Registration of students        | July 2023  | 1517          |
| 4.      | Knowledge Sharing Program                    | 21/08/2023 | 120           |
| 5.      | Seminar on Skill Development                 | 09/01/2024 | 110           |
| 6.      | Workshop on Career opportunities for Science | 13/01/2024 | 92            |
|         | Graduates                                    |            |               |
| 7.      | Latest trends in Fintech & Digital Marketing | 15/01/2024 | 69            |
| 8.      | Interview skills for Employability           | 16/02/2024 | 54            |
| 9.      | Ace your Interview                           | 17/02/2024 | 84            |
| 10.     | Aptitude test mock Interviews                | 05/03/2024 | 16            |
| 11.     | Pandit Dindayal Upadhay Job Fair             | 16/03/2024 | 99            |