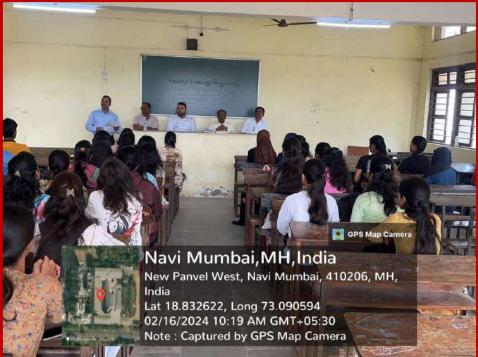

I/C Career Katta

resive

Smt. Indirabai G. Kulkarni Arts College, J. B. Sawant Science College and Sau. Janakibai D. Kunte Commerce College, Alibag – Raigad (J.S.M. College Alibag Raigad)

| Name of the activity        | Workshop on UPSC exams                            |
|-----------------------------|---------------------------------------------------|
| Organised By                | J.S.M. College, Alibag - Raigad                   |
| Any collaboration           | Balasaheb Thakrey Academy                         |
| Date of Activity            | 20 <sup>th</sup> July 2023                        |
| Time                        | 11:00 am                                          |
| Venue                       | Jaywantrao Keluskar Hall                          |
| Name of the Resource Person | Chairperson, Balasaheb Thakrey Academy            |
| In -charge Name             | Dr. Sonali Suhas Patil                            |
| Total no. of participants   | 111 students                                      |
| Objectives                  | To create awareness about competitive examination |
| Outcomes                    | All students participated in workshop             |

#### **ACTIVITY REPORT**

Coordinator Signature

Principal

शिव तिहा। प्रबोधिनी

1. 颅、影。 颅的 的现在分词

() में २ ( अ.च.) वाण्यापुरु अन्तरक प्रियमेथा उपनत

R. : 7%.019.2023

प्रति, मा.अँड.गौतम पी. पारील. अभ्यश्व जे.एस.एप. महाविद्यालय अलिवाग ,रायगड.