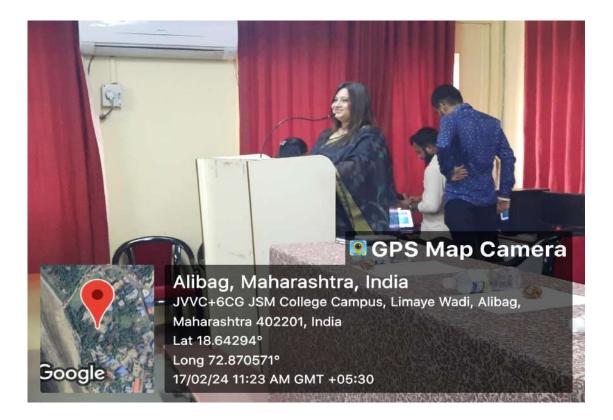

| Name of the activity        | Youth Skills Day                                                                              |
|-----------------------------|-----------------------------------------------------------------------------------------------|
| Organised By                | J.S.M. College, Alibag - Raigad                                                               |
| Any collaboration           | Pratham Education Foundation, Mumbai                                                          |
| Date of Activity            | 15 <sup>th</sup> July 2023                                                                    |
| Time                        | 11:00 am                                                                                      |
| Venue                       | Jaywantrao Keluskar Hall                                                                      |
| Name of the Resource Person | Exhibition of various courses                                                                 |
| In -charge Name             | Dr. Sonali Suhas Patil                                                                        |
| Total no. of participants   | 84 students                                                                                   |
| Objectives                  | <ul> <li>To create awareness about various courses available at pratham foundation</li> </ul> |
| Outcomes                    | • Students visited the exhibition                                                             |