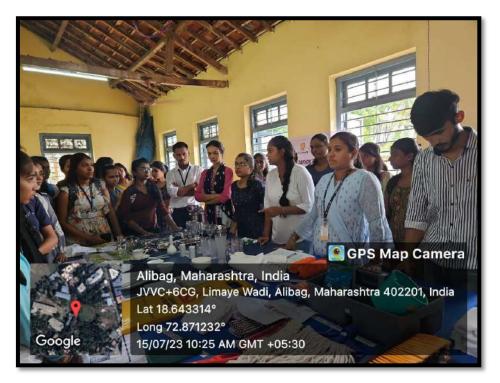

| Name of the activity        | Youth Skills Day                                                                              |
|-----------------------------|-----------------------------------------------------------------------------------------------|
| Organised By                | J.S.M. College, Alibag - Raigad                                                               |
| Any collaboration           | Pratham Education Foundation, Mumbai                                                          |
| Date of Activity            | 15 <sup>th</sup> July 2023                                                                    |
| Time                        | 11:00 am                                                                                      |
| Venue                       | Jaywantrao Keluskar Hall                                                                      |
| Name of the Resource Person | Exhibition of various courses                                                                 |
| In -charge Name             | Dr. Sonali Suhas Patil                                                                        |
| Total no. of participants   | 84 students                                                                                   |
| Objectives                  | <ul> <li>To create awareness about various courses available at pratham foundation</li> </ul> |
| Outcomes                    | • Students visited the exhibition                                                             |

#### **Youth Skills Day**

**Exhibition by Pratham Education Foundation** 