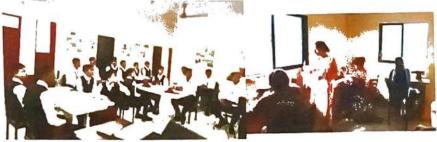

#### **Youth Skills Day**

**Exhibition by Pratham Education Foundation** 

| Name of the activity        | Youth Skills Day                                                                              |
|-----------------------------|-----------------------------------------------------------------------------------------------|
| Organised By                | J.S.M. College, Alibag - Raigad                                                               |
| Any collaboration           | Pratham Education Foundation, Mumbai                                                          |
| Date of Activity            | 15 <sup>th</sup> July 2023                                                                    |
| Time                        | 11:00 am                                                                                      |
| Venue                       | Jaywantrao Keluskar Hall                                                                      |
| Name of the Resource Person | Exhibition of various courses                                                                 |
| In -charge Name             | Dr. Sonali Suhas Patil                                                                        |
| Total no. of participants   | 84 students                                                                                   |
| Objectives                  | <ul> <li>To create awareness about various courses available at pratham foundation</li> </ul> |
| Outcomes                    | • Students visited the exhibition                                                             |