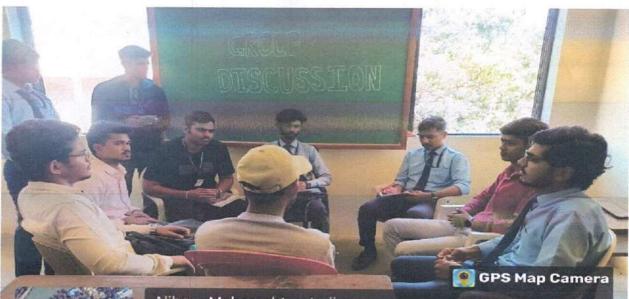

| Sr. No. | Name of the Activity                         | Date       | Number of     |
|---------|----------------------------------------------|------------|---------------|
|         |                                              |            | Beneficiaries |
| 1.      | Youth Skills Day                             | 15/07/2023 | 84            |
| 2.      | Workshop on UPSC Examinations                | 20/07/2023 | 111           |
| 3.      | Career Katta Registration of students        | July 2023  | 1517          |
| 4.      | Knowledge Sharing Program                    | 21/08/2023 | 120           |
| 5.      | Seminar on Skill Development                 | 09/01/2024 | 110           |
| 6.      | Workshop on Career opportunities for Science | 13/01/2024 | 92            |
|         | Graduates                                    |            |               |
| 7.      | Latest trends in Fintech & Digital Marketing | 15/01/2024 | 69            |
| 8.      | Interview skills for Employability           | 16/02/2024 | 54            |
| 9.      | Ace your Interview                           | 17/02/2024 | 84            |
| 10.     | Aptitude test mock Interviews                | 05/03/2024 | 16            |
| 11.     | Pandit Dindayal Upadhay Job Fair             | 16/03/2024 | 99            |

| Name of the activity        | Youth Skills Day                                                                              |
|-----------------------------|-----------------------------------------------------------------------------------------------|
| Organised By                | J.S.M. College, Alibag - Raigad                                                               |
| Any collaboration           | Pratham Education Foundation, Mumbai                                                          |
| Date of Activity            | 15 <sup>th</sup> July 2023                                                                    |
| Time                        | 11:00 am                                                                                      |
| Venue                       | Jaywantrao Keluskar Hall                                                                      |
| Name of the Resource Person | Exhibition of various courses                                                                 |
| In -charge Name             | Dr. Sonali Suhas Patil                                                                        |
| Total no. of participants   | 84 students                                                                                   |
| Objectives                  | <ul> <li>To create awareness about various courses available at pratham foundation</li> </ul> |
| Outcomes                    | • Students visited the exhibition                                                             |