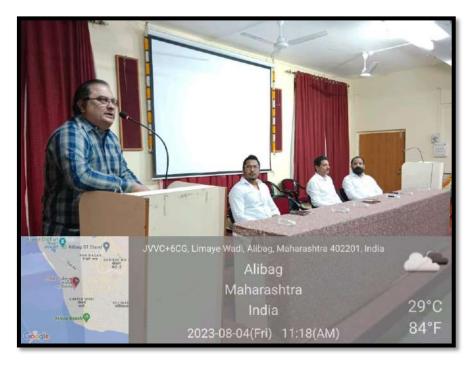

I/C Career Katta

resive

Smt. Indirabai G. Kulkarni Arts College, J. B. Sawant Science College and Sau. Janakibai D. Kunte Commerce College, Alibag – Raigad (J.S.M. College Alibag Raigad)

| Name of the activity        | Workshop on UPSC exams                            |
|-----------------------------|---------------------------------------------------|
| Organised By                | J.S.M. College, Alibag - Raigad                   |
| Any collaboration           | Balasaheb Thakrey Academy                         |
| Date of Activity            | 20 <sup>th</sup> July 2023                        |
| Time                        | 11:00 am                                          |
| Venue                       | Jaywantrao Keluskar Hall                          |
| Name of the Resource Person | Chairperson, Balasaheb Thakrey Academy            |
| In -charge Name             | Dr. Sonali Suhas Patil                            |
| Total no. of participants   | 111 students                                      |
| Objectives                  | To create awareness about competitive examination |
| Outcomes                    | All students participated in workshop             |