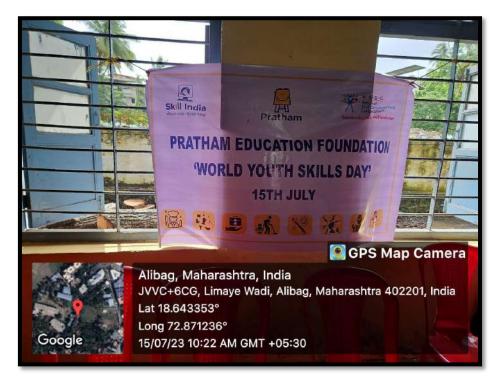

| Name of the activity        | Youth Skills Day                                                                              |
|-----------------------------|-----------------------------------------------------------------------------------------------|
| Organised By                | J.S.M. College, Alibag - Raigad                                                               |
| Any collaboration           | Pratham Education Foundation, Mumbai                                                          |
| Date of Activity            | 15 <sup>th</sup> July 2023                                                                    |
| Time                        | 11:00 am                                                                                      |
| Venue                       | Jaywantrao Keluskar Hall                                                                      |
| Name of the Resource Person | Exhibition of various courses                                                                 |
| In -charge Name             | Dr. Sonali Suhas Patil                                                                        |
| Total no. of participants   | 84 students                                                                                   |
| Objectives                  | <ul> <li>To create awareness about various courses available at pratham foundation</li> </ul> |
| Outcomes                    | • Students visited the exhibition                                                             |

#### **Youth Skills Day**

**Exhibition by Pratham Education Foundation** 