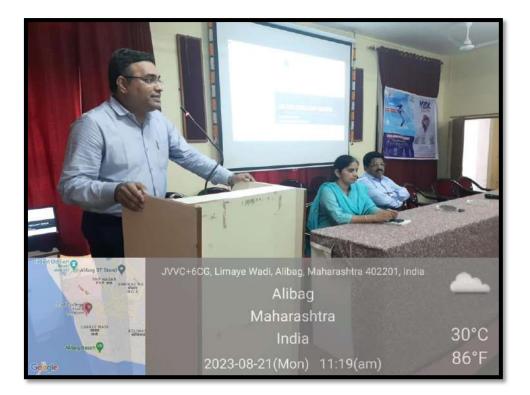

| Name of the activity        | Youth Skills Day                                                                              |
|-----------------------------|-----------------------------------------------------------------------------------------------|
| Organised By                | J.S.M. College, Alibag - Raigad                                                               |
| Any collaboration           | Pratham Education Foundation, Mumbai                                                          |
| Date of Activity            | 15 <sup>th</sup> July 2023                                                                    |
| Time                        | 11:00 am                                                                                      |
| Venue                       | Jaywantrao Keluskar Hall                                                                      |
| Name of the Resource Person | Exhibition of various courses                                                                 |
| In -charge Name             | Dr. Sonali Suhas Patil                                                                        |
| Total no. of participants   | 84 students                                                                                   |
| Objectives                  | <ul> <li>To create awareness about various courses available at pratham foundation</li> </ul> |
| Outcomes                    | • Students visited the exhibition                                                             |

#### **ACTIVITY REPORT**

Coordinator Signature

Principal

To,

The Principal,

J.S.M. College, Alibag-Raigad

Reference:- Letter received from Pratham Education Foundation dated 12<sup>th</sup> July 2023 about program on International Youth Skill development Day.