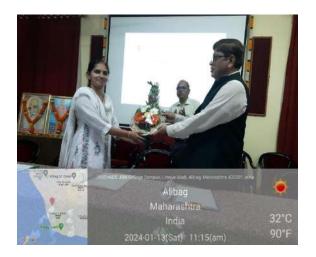

| Name of the activity        | Youth Skills Day                                                                              |
|-----------------------------|-----------------------------------------------------------------------------------------------|
| Organised By                | J.S.M. College, Alibag - Raigad                                                               |
| Any collaboration           | Pratham Education Foundation, Mumbai                                                          |
| Date of Activity            | 15 <sup>th</sup> July 2023                                                                    |
| Time                        | 11:00 am                                                                                      |
| Venue                       | Jaywantrao Keluskar Hall                                                                      |
| Name of the Resource Person | Exhibition of various courses                                                                 |
| In -charge Name             | Dr. Sonali Suhas Patil                                                                        |
| Total no. of participants   | 84 students                                                                                   |
| Objectives                  | <ul> <li>To create awareness about various courses available at pratham foundation</li> </ul> |
| Outcomes                    | • Students visited the exhibition                                                             |