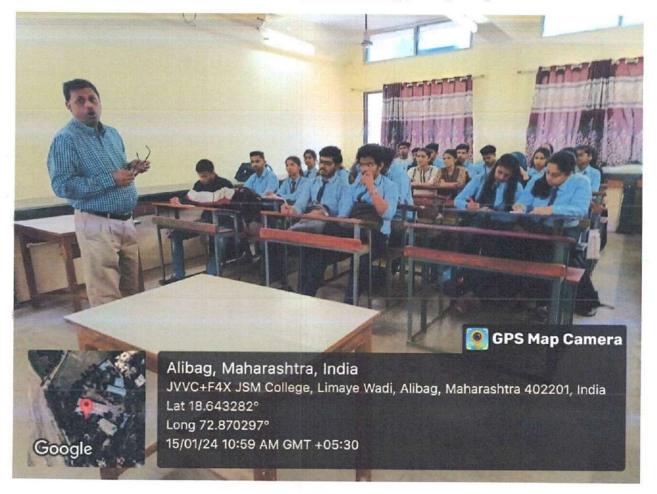

| Sr. No. | Name of the Activity                         | Date       | Number of     |
|---------|----------------------------------------------|------------|---------------|
|         |                                              |            | Beneficiaries |
| 1.      | Youth Skills Day                             | 15/07/2023 | 84            |
| 2.      | Workshop on UPSC Examinations                | 20/07/2023 | 111           |
| 3.      | Career Katta Registration of students        | July 2023  | 1517          |
| 4.      | Knowledge Sharing Program                    | 21/08/2023 | 120           |
| 5.      | Seminar on Skill Development                 | 09/01/2024 | 110           |
| 6.      | Workshop on Career opportunities for Science | 13/01/2024 | 92            |
|         | Graduates                                    |            |               |
| 7.      | Latest trends in Fintech & Digital Marketing | 15/01/2024 | 69            |
| 8.      | Interview skills for Employability           | 16/02/2024 | 54            |
| 9.      | Ace your Interview                           | 17/02/2024 | 84            |
| 10.     | Aptitude test mock Interviews                | 05/03/2024 | 16            |
| 11.     | Pandit Dindayal Upadhay Job Fair             | 16/03/2024 | 99            |