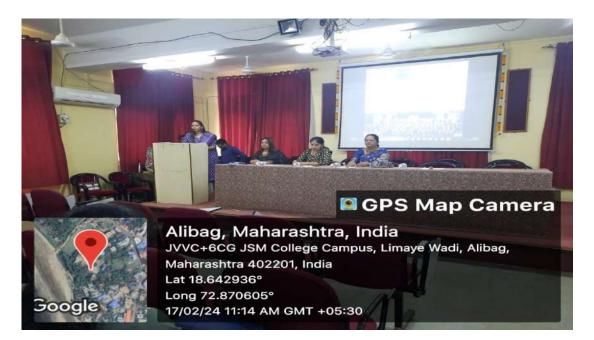

I/C Career Katta

resive

Smt. Indirabai G. Kulkarni Arts College, J. B. Sawant Science College and Sau. Janakibai D. Kunte Commerce College, Alibag – Raigad (J.S.M. College Alibag Raigad)

| Name of the activity        | Workshop on UPSC exams                            |
|-----------------------------|---------------------------------------------------|
| Organised By                | J.S.M. College, Alibag - Raigad                   |
| Any collaboration           | Balasaheb Thakrey Academy                         |
| Date of Activity            | 20 <sup>th</sup> July 2023                        |
| Time                        | 11:00 am                                          |
| Venue                       | Jaywantrao Keluskar Hall                          |
| Name of the Resource Person | Chairperson, Balasaheb Thakrey Academy            |
| In -charge Name             | Dr. Sonali Suhas Patil                            |
| Total no. of participants   | 111 students                                      |
| Objectives                  | To create awareness about competitive examination |
| Outcomes                    | All students participated in workshop             |

#### **ACTIVITY REPORT**

Coordinator Signature

Principal

शिव तिहा। प्रबोधिनी

1. 颅、影。 颅的 的现在分词

() में २ ( अ.च.) वाण्यापुरु अन्तरक प्रियमेथा उपनत

R. : 7%.019.2023

प्रति, मा.अँड.गौतम पी. पारील. अभ्यश्व जे.एस.एप. महाविद्यालय अलिवाग ,रायगड.