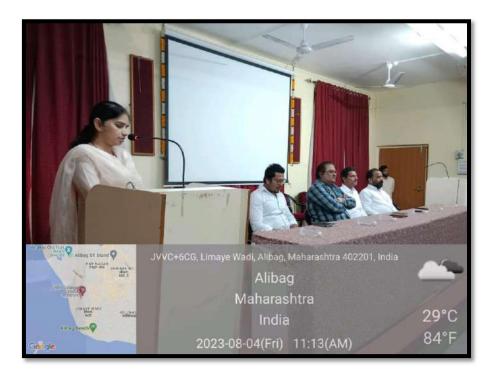

anyo Mangesh Tatil 6] Mr. 9765753152 TYDE Yash Gouton Mali 7) Plate 57JC.SU. 9503067573 Darsh Milind Mhatre Servonta 8) TYBSC CS 9665990638 Shreyay sartash pelvankar 8/00 9) TYBSCCS 8007886293 Saurabh Shivaji Desal P. V. Wakada 10 TYBSCCS 9876207992 Dhananjay vivek wakade Ewalevelkars 11 TYBSE CS 9529365866 12) Raj anand walawalkar SYJC sci 9370765564 (Auto) 11.00 Yash Rajesh Khetri 13) 9766205304 T.Y.BSC Seehil Somir Putil 14) T.Y.BSC 880649525 15) Paruh mangesh partil Incharge Poincipa Career Guidance & placement Cell 40220 Hat - Raigad

1 J. Y. J. C.S. 8483845526 S.S. KONAU

Smt. Indirabai G. Kulkarni Arts College, J. B. Sawant Science College and Sau. Janakibai D. Kunte Commerce College, Alibag – Raigad (J.S.M. College Alibag Raigad)

**Preparation of Competitive Examination** 











Smt. Indirabai G. Kulkarni Arts College, J. B. Sawant Science College and Sau. Janakibai D. Kunte Commerce College, Alibag – Raigad (J.S.M. College Alibag Raigad)

#### **ACTIVITY REPORT**

| Name of the activity        | Career Katta registration for students                                            |
|-----------------------------|-----------------------------------------------------------------------------------|
| Organised By                | J.S.M. College, Alibag - Raigad                                                   |
| Any collaboration           | Maharashtra Information Technology support Centre                                 |
| Date of Activity            | July 2023                                                                         |
| Time