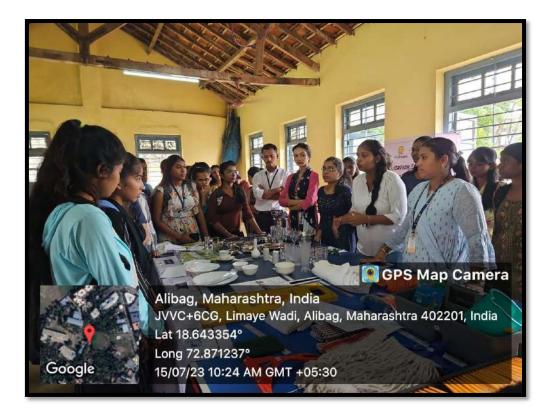

| Name of the activity        | Youth Skills Day                                                                              |
|-----------------------------|-----------------------------------------------------------------------------------------------|
| Organised By                | J.S.M. College, Alibag - Raigad                                                               |
| Any collaboration           | Pratham Education Foundation, Mumbai                                                          |
| Date of Activity            | 15 <sup>th</sup> July 2023                                                                    |
| Time                        | 11:00 am                                                                                      |
| Venue                       | Jaywantrao Keluskar Hall                                                                      |
| Name of the Resource Person | Exhibition of various courses                                                                 |
| In -charge Name             | Dr. Sonali Suhas Patil                                                                        |
| Total no. of participants   | 84 students                                                                                   |
| Objectives                  | <ul> <li>To create awareness about various courses available at pratham foundation</li> </ul> |
| Outcomes                    | • Students visited the exhibition                                                             |

#### **Youth Skills Day**

**Exhibition by Pratham Education Foundation** 