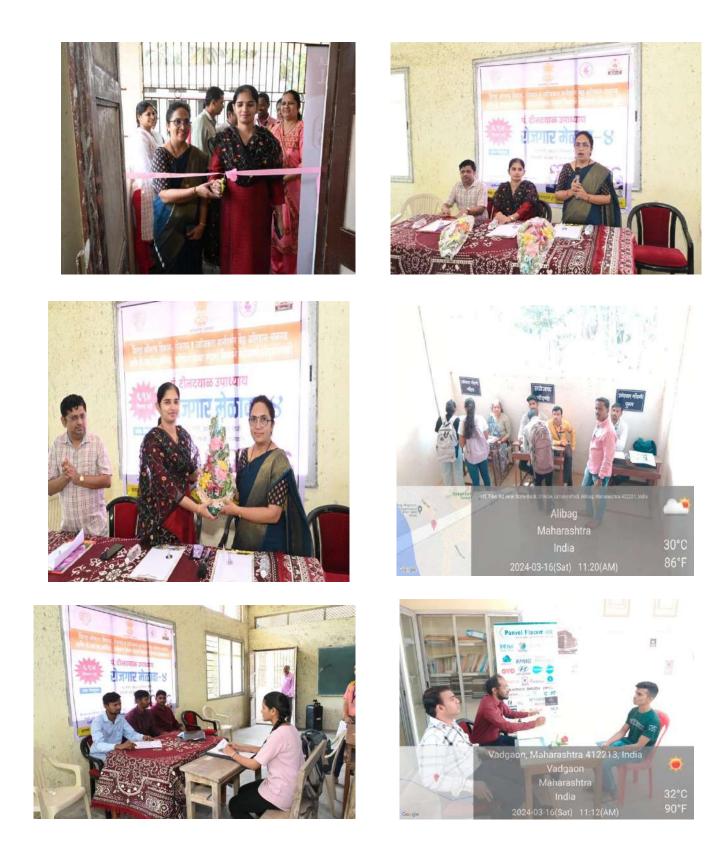

bag                                                             | F&B Attendant                                                                                                                 | Graduate                                                                      | Prof. Gaikwad            |
| 19                     | Snowman Logistic                                                                   | HVAC Technician                                                                                                               | S.S.C. / ITI                                                                  | Prof. Vaibhav<br>Bhamare |



Principal Smt. Indirabi G. Kulkami Arts, J. B. Sewant Science and J. Janakibai Dhondo Kunte Oemmarce College, Alibeg-402 201, Dist. Raigad



Flyer



Pandit Dindayal Upadhaya Job-Fair on organised on Saturday 16th March 2024



महाराष्ट्र शासन जिल्हा कौशल्य विकास, रोजगार व उद्योजकता मार्गदर्शन केंद्र, वैभव निवास, भंडार आळी, चेंढरे अलिबाग - रायगड -४०२२०१ हेल्पलाईन क्र- १८००१२०८०४० ईमेल- alibagroigar@gamil.com वेबसाईट :- www.mahaswayam.gov. दुरष्वनी क्र.०२१४१-२२२०२९



जिल्हा कौशल्य विकास, रोजगार उद्योजकता मार्गदर्शन केंद्र, रायगड-अलिबाग, आणि जे.एस.एम.कॉलेज, अलिवाग यांच्या संयुक्त विद्यमाने बेरोजगार उमेदवारांसाठी पंडित दीनदयाळ उपाध्याय रोजगार मेळावा -४

स्थळ - जे.एस.एम.कॉलेज, मुख्य इमारत, महर्षी कर्वे रोड, स्टेट बँक ऑफ इंडिया च्या पाठीमागे, ता. अलिवाग जि. रायगड. वेळ - सकाळी १०:३० ते दुपारी ०२:०० वाजेपर्यंत दिनांक :- १६ मार्च, २०२४ शनिवार

| अ.क.          | उमेदवाराचे नांव                           | प्रवर्ग  | ति पुरुष उमेदवारांचे<br>