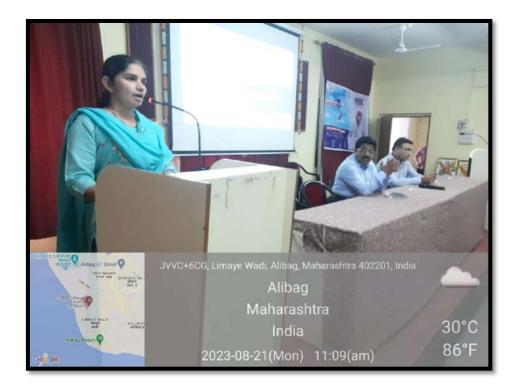

I/C Career Katta

resive

Smt. Indirabai G. Kulkarni Arts College, J. B. Sawant Science College and Sau. Janakibai D. Kunte Commerce College, Alibag – Raigad (J.S.M. College Alibag Raigad)

| Name of the activity        | Workshop on UPSC exams                            |
|-----------------------------|---------------------------------------------------|
| Organised By                | J.S.M. College, Alibag - Raigad                   |
| Any collaboration           | Balasaheb Thakrey Academy                         |
| Date of Activity            | 20 <sup>th</sup> July 2023                        |
| Time                        | 11:00 am                                          |
| Venue                       | Jaywantrao Keluskar Hall                          |
| Name of the Resource Person | Chairperson, Balasaheb Thakrey Academy            |
| In -charge Name             | Dr. Sonali Suhas Patil                            |
| Total no. of participants   | 111 students                                      |
| Objectives                  | To create awareness about competitive examination |
| Outcomes                    | All students participated in workshop             |