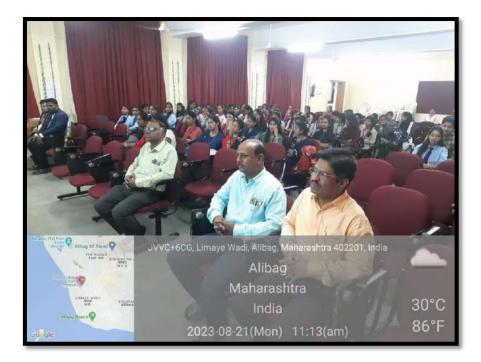

| Name of the activity        | Youth Skills Day                                                                              |
|-----------------------------|-----------------------------------------------------------------------------------------------|
| Organised By                | J.S.M. College, Alibag - Raigad                                                               |
| Any collaboration           | Pratham Education Foundation, Mumbai                                                          |
| Date of Activity            | 15 <sup>th</sup> July 2023                                                                    |
| Time                        | 11:00 am                                                                                      |
| Venue                       | Jaywantrao Keluskar Hall                                                                      |
| Name of the Resource Person | Exhibition of various courses                                                                 |
| In -charge Name             | Dr. Sonali Suhas Patil                                                                        |
| Total no. of participants   | 84 students                                                                                   |
| Objectives                  | <ul> <li>To create awareness about various courses available at pratham foundation</li> </ul> |
| Outcomes                    | • Students visited the exhibition                                                             |