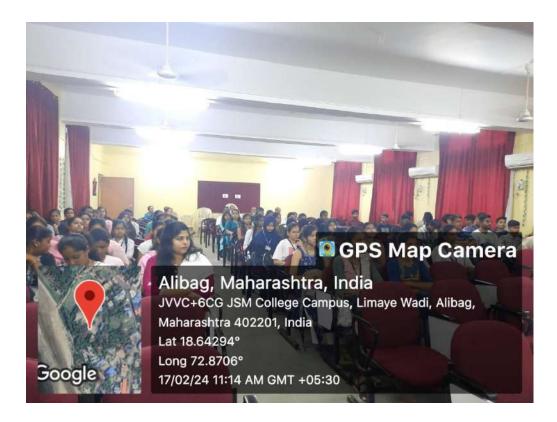

| Name of the activity        | Youth Skills Day                                                                              |
|-----------------------------|-----------------------------------------------------------------------------------------------|
| Organised By                | J.S.M. College, Alibag - Raigad                                                               |
| Any collaboration           | Pratham Education Foundation, Mumbai                                                          |
| Date of Activity            | 15 <sup>th</sup> July 2023                                                                    |
| Time                        | 11:00 am                                                                                      |
| Venue                       | Jaywantrao Keluskar Hall                                                                      |
| Name of the Resource Person | Exhibition of various courses                                                                 |
| In -charge Name             | Dr. Sonali Suhas Patil                                                                        |
| Total no. of participants   | 84 students                                                                                   |
| Objectives                  | <ul> <li>To create awareness about various courses available at pratham foundation</li> </ul> |
| Outcomes                    | • Students visited the exhibition                                                             |